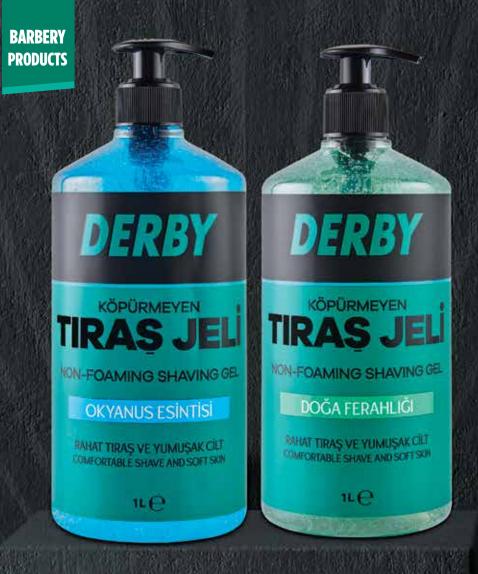

## **DERBY SHAVING GEL OCEAN BREEZE** 1 L

Derby Shaving Gel Ocean Breeze for a more comfortable shave than ever.

Soften your face by moisturising it with warm water. Start shaving by spreading some gel in the palm of your hand to the area you wish to shave in circular motions and feel the ocean breeze on your skin.

## **DERBY SHAVING GEL NATURE FRESHNESS** 1 L

Derby Shaving Gel Nature Freshness for a more comfortable shave than ever.

Soften your face by moisturising it with warm water. Start shaving by spreading some gel in the palm of your hand to the area you wish to shave in circular motions and feel the nature freshness on your skin.