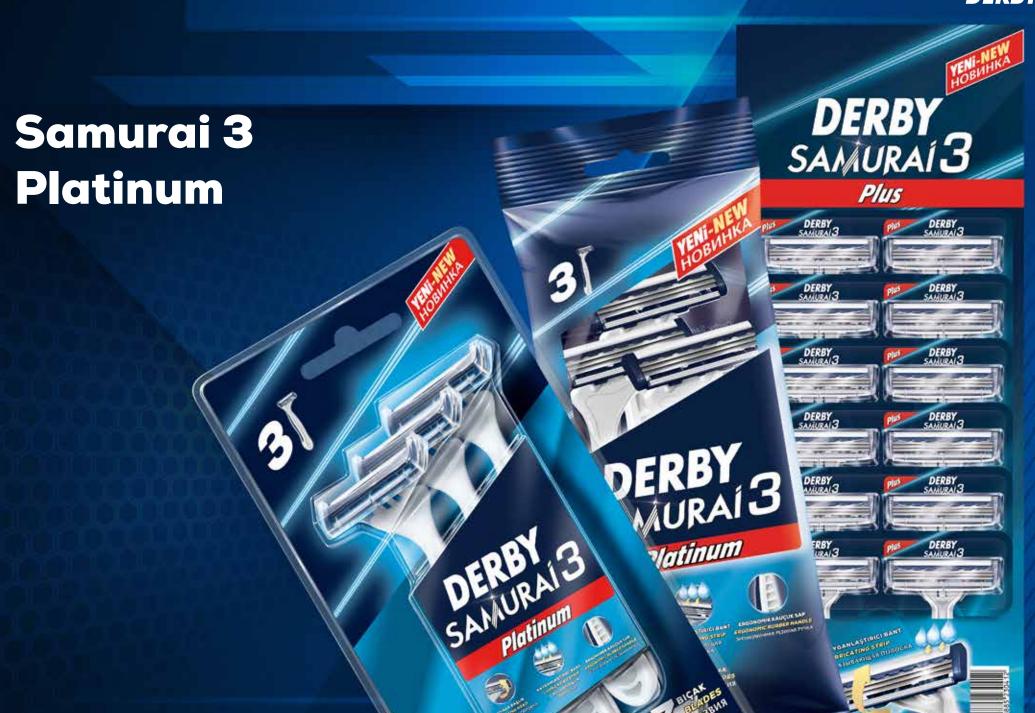

#### Lady Platinum

• Specially designed for women for a smooth and precise shave.

• With its 2-blade pivoting head, it adapts perfectly to the body.

 Increases shaving comfort thanks to its lubricating strip with vitamin E.

 The blades are coated with chrome, ceramic, tungsten and platinum for optimum blade comfort and durability.

• Ergonomic grip with anti-slip rubber handle.

• Easy to rinse.