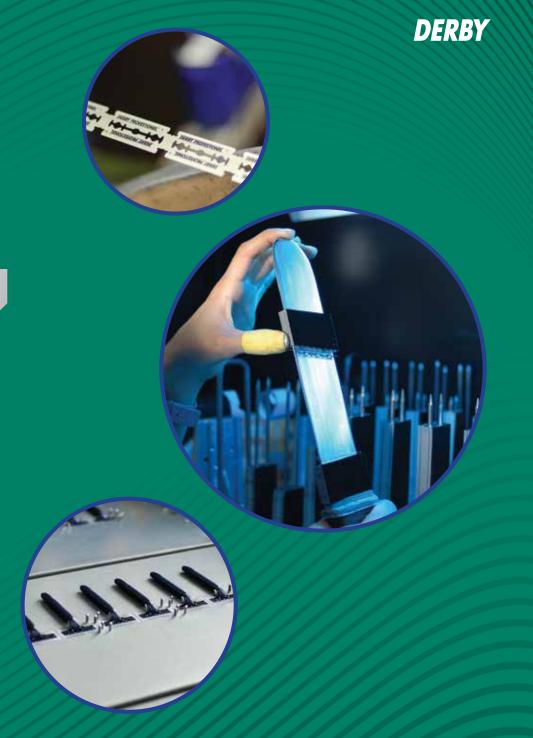

# WORLD STANDARD BLADE TECHNOLOGY

Derby has a production capacity of about **4 MILLION RAZORS** per day.

By processing the high quality steel supplied by the world's leading manufacturers on all European machines, Derby is able to produce approximately 4 million razors per day.

Produced with the latest blade technology and manufacturing processes, Derby razor blades are made to be more durable with GOTHIC ARCH sharpening technology approved in the world standards. They are cleaned 100% with special VAPIC cleaning systems in the last step, ensuring the consumers a smooth, comfortable shaving.