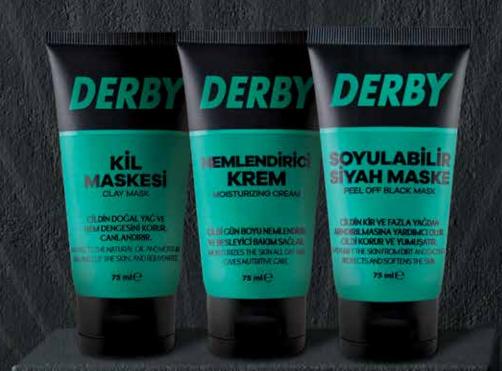

## **DERBY PEEL-OFF BLACK MASK** 75 ML

**Derby Peel-Off Black Mask for a purifying effect on your skin.**Apply sufficient amount of mask to cover your skin, excluding the eye contour, wait 20 minutes, then peel off the mask. It can be applied 2 days a week.

#### **DERBY MOISTURIZING CREAM** 75 ML

#### Derby Moisturizing Cream for nourishing skin care.

Take some cream in your hand and apply it to your face and neck with bottom to top massage movements gently. It can be applied twice a day, morning and evening.

#### **DERBY CLAY MASK** 75 ML

#### Derby Clay Mask for revitalizing skin care.

Apply sufficient amount of mask to cover your skin, excluding the eye contour. After waiting for 10 minutes rinse your skin with warm water. It can be applied 2 days a week.