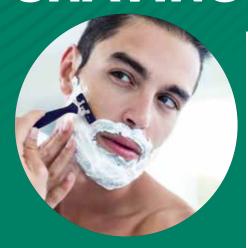

# SHAVING WITH DERBY WORK OF PROFESSIONALS

### **Shaving cream**

- Softens the beard and facilitates the smooth movement of razor blade.
- Protects the skin against irritation.
- Refreshes the skin with menthol, lemon fragrances.

### **Shaving foam**

- Softens the beard and facilitates the smooth movement of razor blade.
- Protects the skin against irritation.
- Refreshes the skin with Ocaen, Nature, Amber fragrances.

**NEW** 