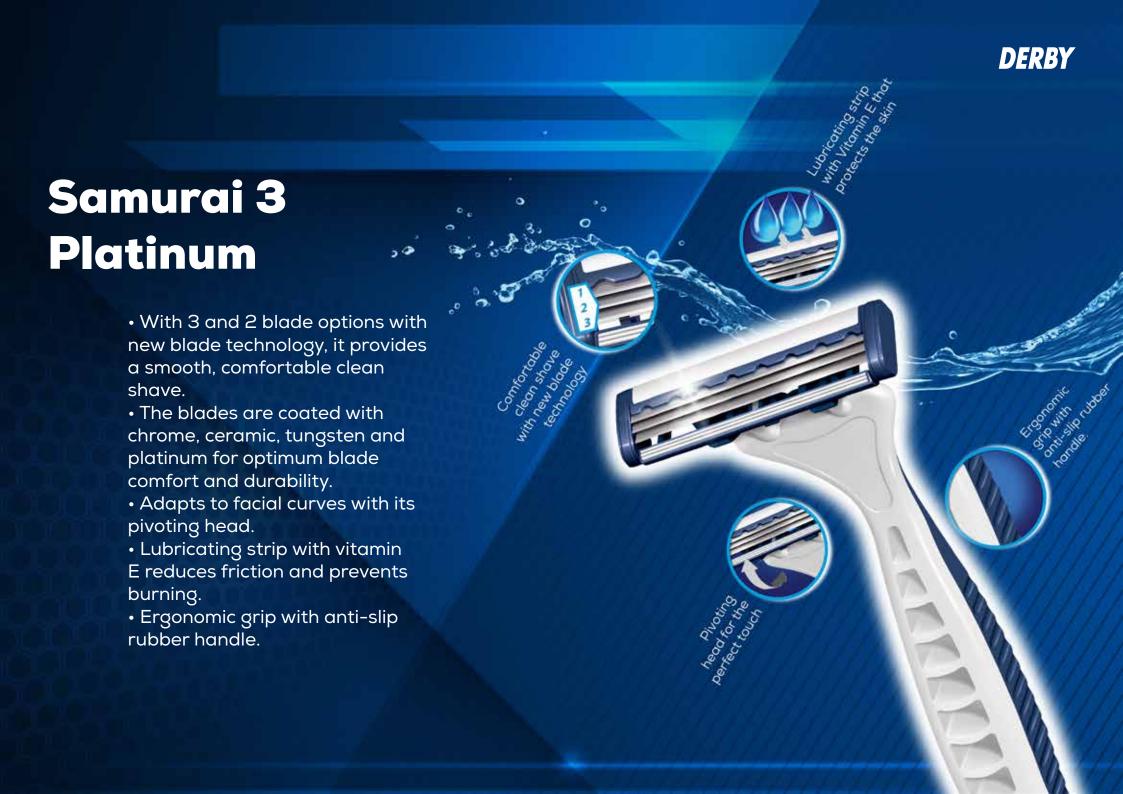

#### Lady Platinum

• Specially designed for women for a smooth and precise shave.

• With its 2-blade pivoting head, it adapts perfectly to the body.

 Increases shaving comfort thanks to its lubricating strip with vitamin E.

 The blades are coated with chrome, ceramic, tungsten and platinum for optimum blade comfort and durability.

• Ergonomic grip with anti-slip rubber handle.

• Easy to rinse.