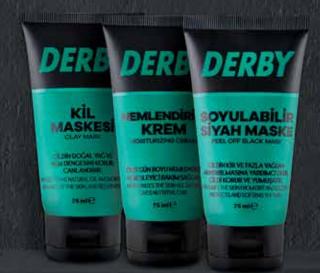

## **DERBY PEEL-OFF BLACK MASK** 75 ML

**Derby Peel-Off Black Mask for a purifying effect on your skin.**Apply sufficient amount of mask to cover your skin, excluding the eye contour, wait 20 minutes, then peel off the mask. It can be applied 2 days a week.

#### Derby Moisturizing Cream for nourishing skin care.

Take some cream in your hand and apply it to your face and neck with bottom to top massage movements gently. It can be applied twice a day, morning and evening.

#### Derby Clay Mask for revitalizing skin care.

Apply sufficient amount of mask to cover your skin, excluding the eye contour. After waiting for 10 minutes rinse your skin with warm water. It can be applied 2 days a week.