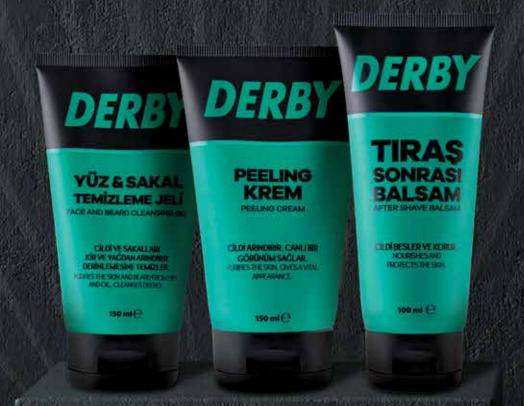

## **DERBY AFTER-SHAVE BALSAM** 100 ML

Derby Aftershave Balm for nourishing and protective care after shaving.

After shaving with Derby razors, massage some of the product into your skin.

#### **DERBY PEELING CREAM** 150 ML

Derby Peeling Cream for a vibrant complexion.

Squeeze a small amount of the product onto your finger and apply in a circular motion

over your face, excluding the eye area.

## **DERBY FACE AND BEARD CLEANSING GEL** 150 ML

Derby Face and Beard Cleansing Gel to cleanse your skin from oil and dirt.

After foaming a small amount of cleansing gel with water in your hand, apply it by massaging onto your bearded or beardless skin. Rinse with plenty of water.