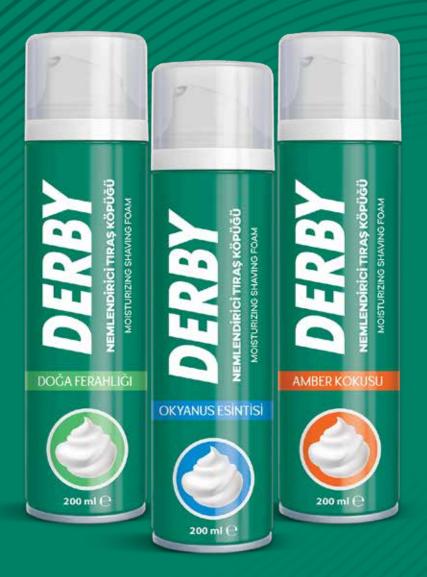

### **Shaving foam**

- Softens the beard and facilitates the smooth movement of razor blade.
- Protects the skin against irritation.
- Refreshes the skin with Ocaen, Nature, Amber fragrances.

**NEW** 