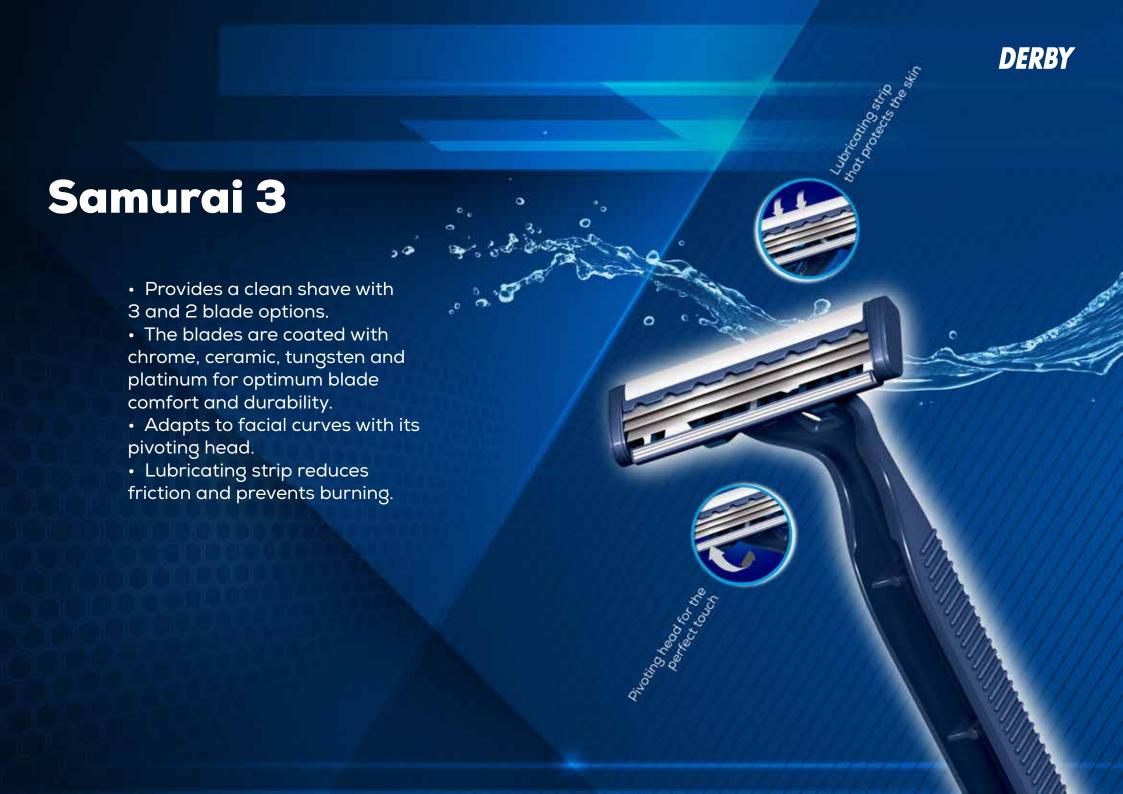

#### Lady

• Specially designed for women for a smooth and precise shave.

• With its 2-blade pivoting head, it adapts perfectly to the body.

• Increases shaving comfort thanks to its lubricating strip with vitamin E.

 The blades are coated with chrome, ceramic, tungsten and platinum for optimum blade comfort and durability.

Easy to rinse.