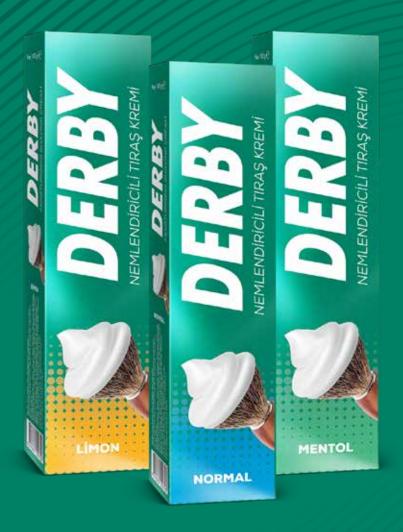

### **Shaving cream**

- Softens the beard and facilitates the smooth movement of razor blade.
- Protects the skin against irritation.
- Refreshes the skin with menthol, lemon fragrances.