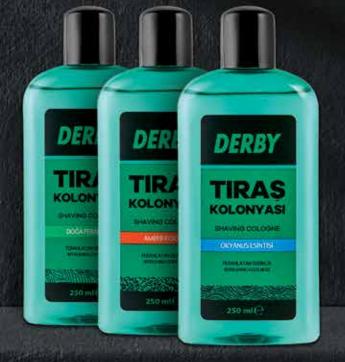

## **DERBY SHAVING COLOGNE OCEAN BREEZE** 250 ML

Derby Shaving Cologne Ocean Breeze for a unique breeze after shaving.

After shaving with Derby razors, apply the desired amount of product to your skin.

## **DERBY SHAVING COLOGNE AMBER FRAGRANCE** 250 ML

Derby Shaving Cologne Amber Fragrance for a unique freshness after shaving.

After shaving with Derby razors, apply the desired amount of product to your skin.

## **DERBY SHAVING COLOGNE NATURE FRESHNESS** 250 ML

Derby Shaving Cologne Nature Freshness for a unique freshness after shaving.

After shaving with Derby razors, apply the desired amount of product to your skin.