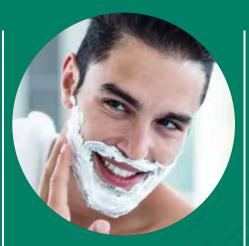

# SHAVING WITH DERBY WORK OF PROFESSIONALS

### **Shaving cream**

- Softens the beard and facilitates the smooth movement of razor blade.
- Protects the skin against irritation.
- Refreshes the skin with menthol, lemon fragrances.

### **Shaving foam**

- Softens the beard and facilitates the smooth movement of razor blade.
- Protects the skin against irritation.
- Refreshes the skin with Ocaen, Nature, Amber fragrances.

**NEW** 