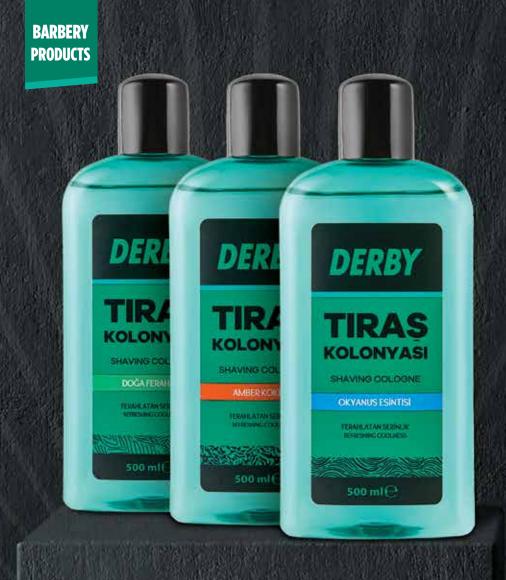

## **DERBY SHAVING COLOGNE OCEAN BREEZE** 500 ML

Derby Shaving Cologne Ocean Breeze for a unique breeze after shaving.

After shaving with Derby razors, apply the desired amount of product to your skin.

## **DERBY SHAVING COLOGNE AMBER FRAGRANCE** 500 ML

Derby Shaving Cologne Amber Fragrance for a unique freshness after shaving.

After shaving with Derby razors, apply the desired amount of product to your skin.

## **DERBY SHAVING COLOGNE NATURE FRESHNESS** 500 ML

Derby Shaving Cologne Nature Freshness for a unique freshness after shaving.

After shaving with Derby razors, apply the desired amount of product to your skin.