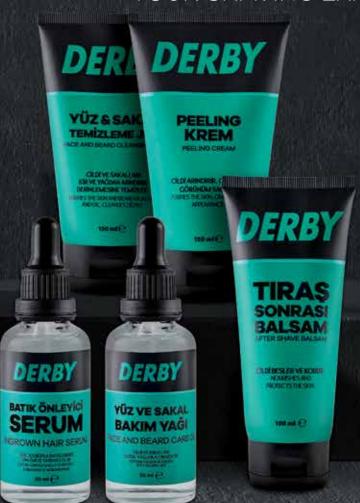

## **DERBY AFTER-SHAVE BALSAM** 100 ML

Derby Aftershave Balm for nourishing and protective care after shaving.

After shaving with Derby razors, massage some of the product into your skin.

## **DERBY FACE AND BEARD CLEANSING GEL** 150 ML

Derby Face and Beard Cleansing Gel to cleanse your skin from oil and dirt.

After foaming a small amount of cleansing gel with water in your hand, apply it by massaging onto your bearded or beardless skin. Rinse with plenty of water.

## **DERBY FACE AND BEARD CARE OIL** 50 ML

Derby Face and Beard Care Oil to soften your skin and beard with natural oils.

Take a small amount of product in your palm and apply it to your cleansed skin and beard.

## **DERBY ANTI-PRICK SERUM** 250 ML

**Derby Anti-Prick Serum to protect your skin from ingrown hair.**Apply a sufficient amount of product to the area with ingrown hair after shaving. It does not require rinsing. It is suitable for using at night.