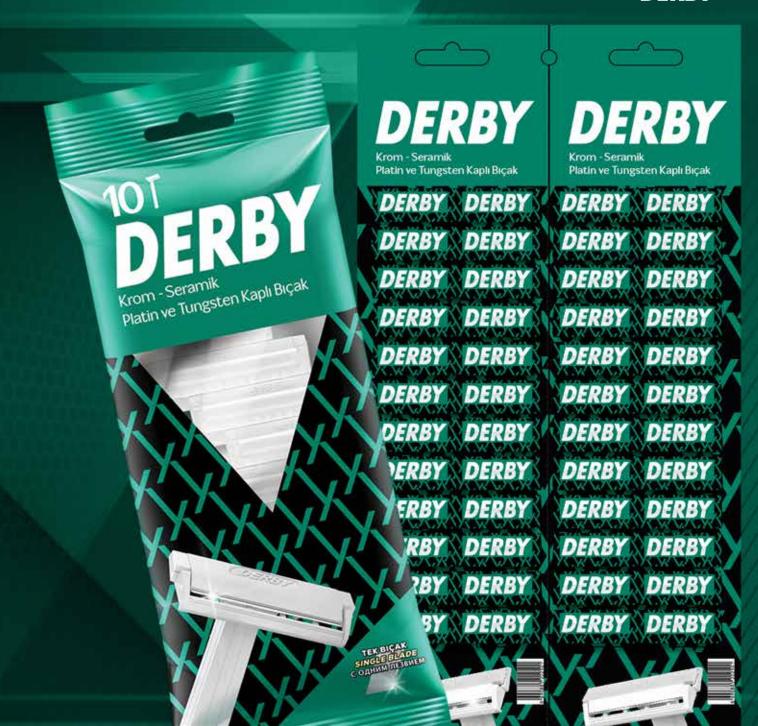

#### **Razor Blades**

- Razors with single, twin and triple blades produced with the latest technology.
- Alternative product colors and packaging options to suit different preferences.
- Special shaving solutions for women.

#### Professional Razor Blades

- High-tech professional razor blades for barber use.
- Single and Double Edge Blade Options.