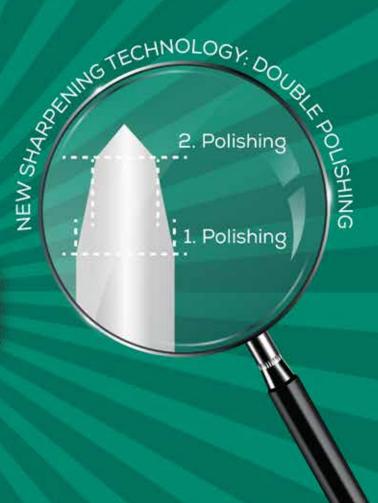

# WORLD STANDARD BLADE TECHNOLOGY

Derby has a production capacity of about **4 MILLION RAZORS** per day.

By processing the high quality steel supplied by the world's leading manufacturers on all European machines, Derby is able to produce approximately 4 million razors per day.

Produced with the latest blade technology and manufacturing processes, Derby razor blades are made to be more durable with GOTHIC ARCH sharpening technology approved in the world standards. They are cleaned 100% with special VAPIC cleaning systems in the last step, ensuring the consumers a smooth, comfortable shaving.