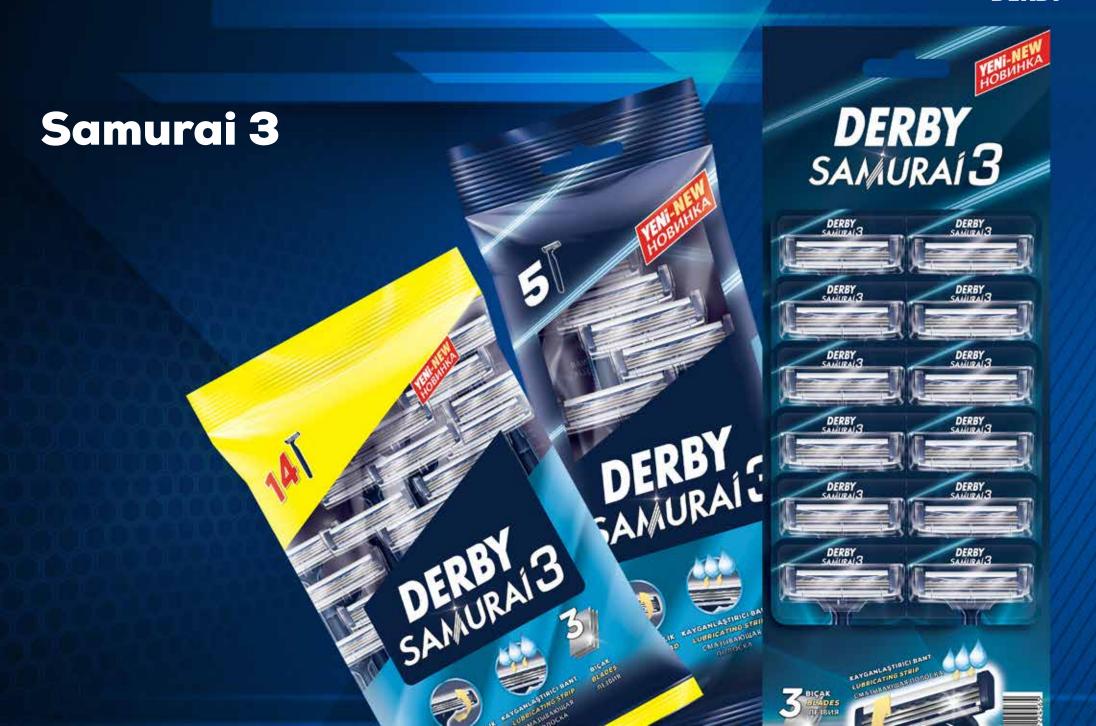

#### **Razor Blades**

- Razors with single, twin and triple blades produced with the latest technology.
- Alternative product colors and packaging options to suit different preferences.
- Special shaving solutions for women.