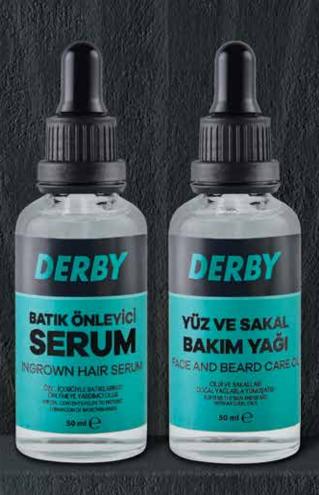

## **DERBY FACE AND BEARD CARE OIL** 50 ML

Derby Face and Beard Care Oil to soften your skin and beard with natural oils.

Take a small amount of product in your palm and apply it to your cleansed skin and beard.

## **DERBY ANTI-PRICK SERUM** 250 ML

**Derby Anti-Prick Serum to protect your skin from ingrown hair.**Apply a sufficient amount of product to the area with ingrown hair after shaving. It does not require rinsing. It is suitable for using at night.