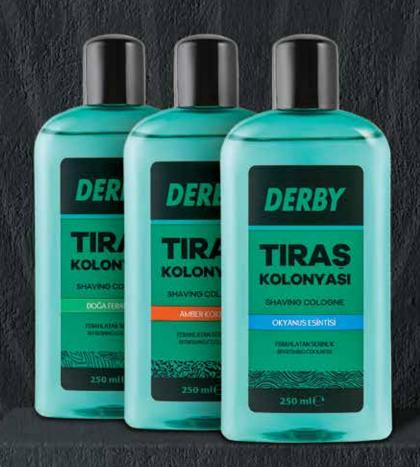

## **DERBY SHAVING COLOGNE OCEAN BREEZE** 250 ML

Derby Shaving Cologne Ocean Breeze for a unique breeze after shaving.

After shaving with Derby razors, apply the desired amount of product to your skin.

## **DERBY SHAVING COLOGNE AMBER FRAGRANCE** 250 ML

Derby Shaving Cologne Amber Fragrance for a unique freshness after shaving.

After shaving with Derby razors, apply the desired amount of product to your skin.

## **DERBY SHAVING COLOGNE NATURE FRESHNESS** 250 ML

Derby Shaving Cologne Nature Freshness for a unique freshness after shaving.

After shaving with Derby razors, apply the desired amount of product to your skin.