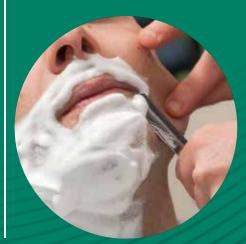

# SHAVING WITH DERBY WORK OF PROFESSIONALS

### **Shaving cream**

- Softens the beard and facilitates the smooth movement of razor blade.
- Protects the skin against irritation.
- Refreshes the skin with menthol, lemon fragrances.

### **Shaving foam**

- Softens the beard and facilitates the smooth movement of razor blade.
- Protects the skin against irritation.
- Refreshes the skin with Ocaen, Nature, Amber fragrances.

**NEW** 