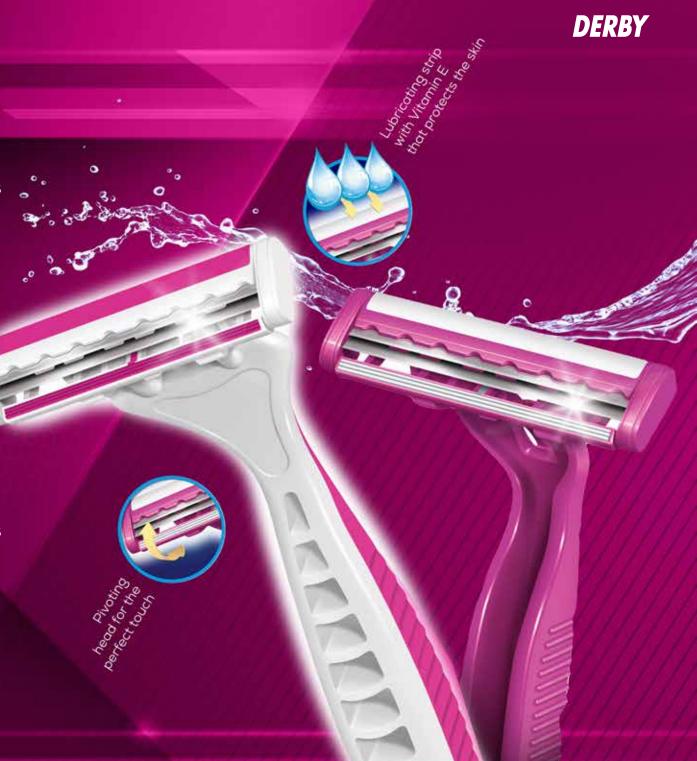

#### Lady Platinum

• Specially designed for women for a smooth and precise shave.

• With its 2-blade pivoting head, it adapts perfectly to the body.

 Increases shaving comfort thanks to its lubricating strip with vitamin E.

 The blades are coated with chrome, ceramic, tungsten and platinum for optimum blade comfort and durability.

• Ergonomic grip with anti-slip rubber handle.

• Easy to rinse.