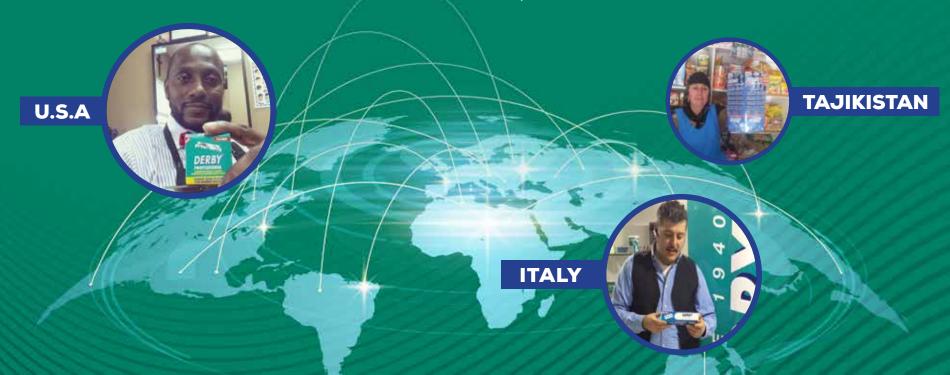

## GLOBAL EXPERIENCE IN SIX CONTINENTS

Derby is exporting to **MORE THAN 65 COUNTRIES** around the world.

Derby, who exported its first razor blade in 1980, has become the brand choice by the consumers in global markets thanks to its razor technologies it has developed. With its experienced export team, Derby is bringing the razor blades manufactured with high blade technology and quality shaving care products together with the consumers in 65 countries in all 6 continents, from Asia to Africa and from Europe to America.