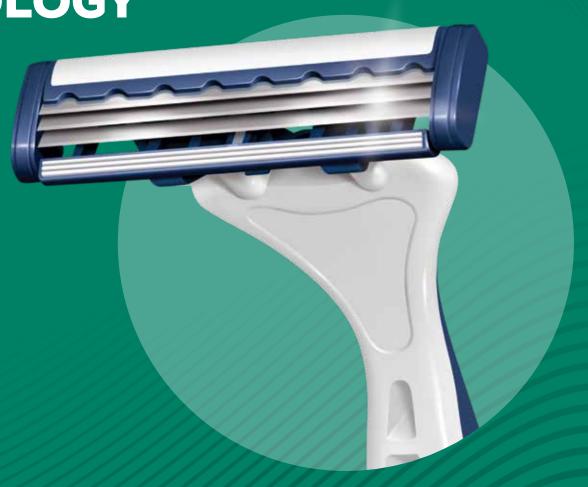

### WORLD STANDARD BLADE TECHNOLOGY

#### All Derby razor blades are;

- Perforated, hardened and sharpened with the highest blade technology equipment.
- Produced from high performance stainless steel.
- Developed with special chrome, ceramic, platinum and tungsten coating technology for optimum durability and shaving comfort.
- Controlled in every step of the production with international quality standards applications.

# WORLD STANDARD BLADE TECHNOLOGY

Derby has a production capacity of about **4 MILLION RAZORS** per day.

By processing the high quality steel supplied by the world's leading manufacturers on all European machines, Derby is able to produce approximately 4 million razors per day.

Produced with the latest blade technology and manufacturing processes, Derby razor blades are made to be more durable with GOTHIC ARCH sharpening technology approved in the world standards. They are cleaned 100% with special VAPIC cleaning systems in the last step, ensuring the consumers a smooth, comfortable shaving.