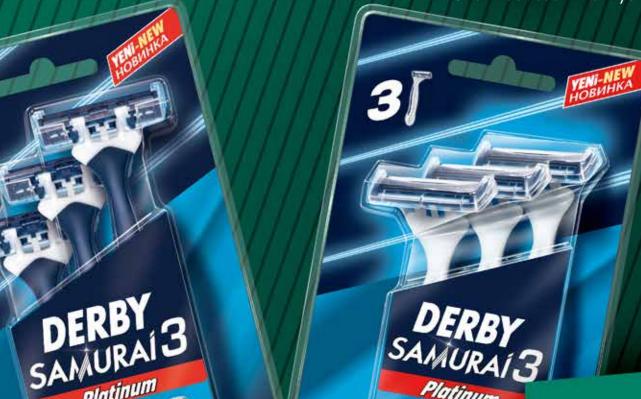

#### **Razor Blades**

- Razors with single, twin and triple blades produced with the latest technology.
- Alternative product colors and packaging options to suit different preferences.
- Special shaving solutions for women.